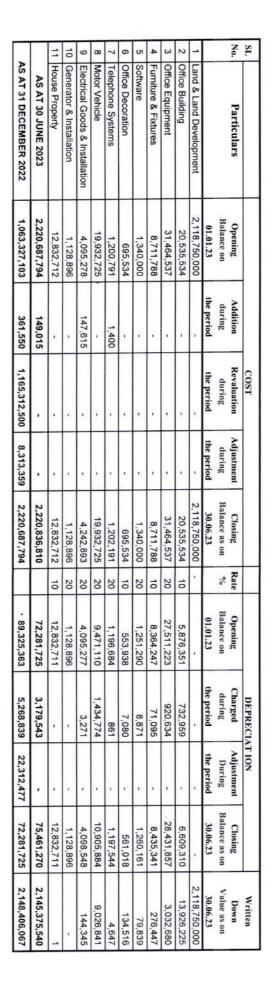

| 571,181          |                               | 437,462,387                               |                                 | 319,456,783                                  | (118,005,604)                                         |
|         | Total                                       |                  |                               | 437,402,387                               |                                 | 319,430,703                                  | (110,000,004)                                         |

\*Investment in quoted shares
\*Investment in unquoted shares Total:

Cost Price 434,892,937 2,569,450 **437,462,387** 



#### 30

# GSP FINANCE COMPANY (BANGLADESH) LIMITED SCHEDULE OF FIXED ASSETS (CONSOLIDATED) **AS AT 30 JUNE 2023**

ANNEXURE - B





# GSP FINANCE COMPANY (BANGLADESH) LIMITED SCHEDULE OF FIXED ASSETS AS AT 30 JUNE 2023

# ANNEXURE - C

| - 68,322,689    | 22 312 482 | 4,661,901    | 83,038,302 |      | 2,211,258,092 | 8,313,359  | 1,165,312,500 | 333,850    | 1,053,925,101 | AS AT 31 DECEMBER 2022          |    |
|-----------------|------------|--------------|------------|------|---------------|------------|---------------|------------|---------------|---------------------------------|----|
|                 |            | 2,934,964    | 65,387,725 |      | 2,211,407,113 |            |               | 149,015    | 2,211,258,097 | AS AT 30 JUNE 2023              |    |
| - 12,832,712    |            |              | 12,832,712 | 10   | 12,832,712    | 1          | a.            | (10)       | 12,832,712    | House P